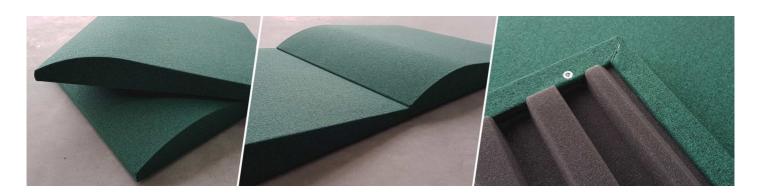

#### Material:

- Acoustic fabric
- Marine grade plywood structural frame
- Calibrated cell acoustic foam

Equipped with four M6 Screw Thread receiver

#### Fabric Absorber

Andes Absorber was designed to control noise, sound reflections and excessive reverberation, in a decorative manner. Manufactured with premium materials and carefully wrapped with acoustic fabric, this product has an outstanding performance from mid to high frequencies.

The innovative design of our rear panels' air cavities provides maximum absorption surface and extra absorption coefficient efficiency, smoothing the absorption frequency spectrum.

The innovative frame design confers precise dimensions to each panel that allows for perfectly aligned assembly.