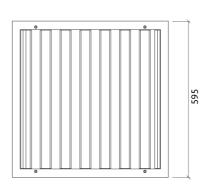

## Dimensions:

FG - SF | 595x595x88mm | 1.3 Kg FG - WF | 595x595x88mm | 1.34 Kg