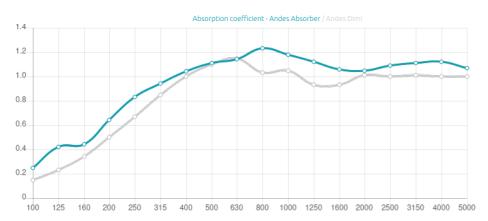

# Performance

#### Features

Type: Absorber

Absorption range: 200 Hz to 8000 Hz

Acoustic Class: A |  $(\alpha w) = 1,0$ 

Available fire rate: FG | Furniture Grade

The innovative design of our rear panels' air cavities provides maximum absorption surface and extra absorption coefficient efficiency, smoothing the absorption frequency spectrum.

The innovative frame design confers precise dimensions to each panel that allows for perfectly aligned assembly.