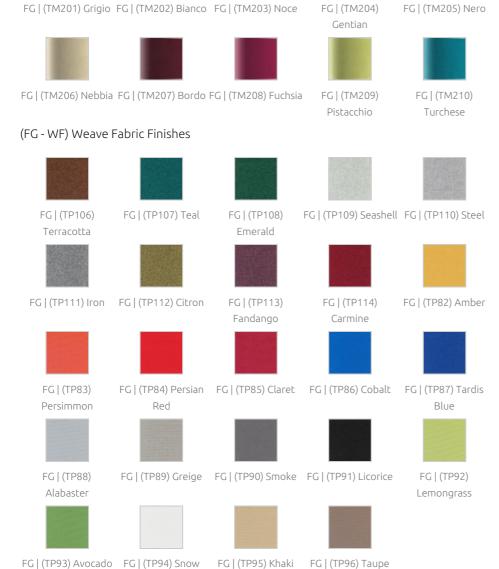

ve manner. Manufactured with premium materials and carefully wrapped with acoustic fabric, this product has an outstanding performance from mid to high frequencies.

The innovative design of our rear panels' air cavities provides maximum absorption surface and extra absorption coefficient efficiency, smoothing the absorption frequency spectrum.

The innovative frame design confers precise dimensions to each panel that allows for perfectly aligned assembly.

Available in standard market furniture grade fire rate, appropriate for home use applications, compliant with all domestic level fire grades; and Fire Rate + fire resistance, compliant with entry-level fire resistance, certified under specific European and American regulations.



# Product finishes

## (FG - SF) Suede Fabric Finishes



#### Ригроѕе

- First reflection control
- RT reduction
- Extended mid-low frequency absorption
- Reducing excessive reverberation

#### Recommended for

- Control Room
- Recording Room
- Home Studio
- Broadcast Studio
- Vocal Booth

## Fixing Systems

#### Wall & Ceiling



+ FixArt Clip



+ FixArt - Tube



GlueArt 2.0



+ Instant Fix Kit







+ FIXAFE CLOUD

Mobile



+ Kit Mobile Wall

# Add-ons



FixArt Connect



M6 Screw Thread receiver - Add-on



+ FixArt Tube Lock