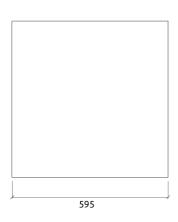

## Dimensions:

FG - SF | 595x595x88mm | 1.3 Kg FG - WF | 595x595x88mm | 1.34 Kg